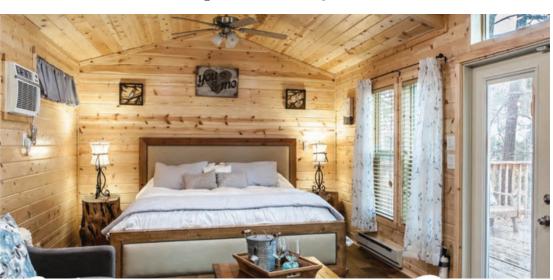

## Moneymoon abin

Located just steps behind San Moritz Lodge, our well-appointed honeymoon cabin offers an instant romantic getaway. All of our wedding packages include a complimentary one night stay for your wedding night.

Lined with knotty pine, our cozy cabin boasts a king sized bed, fully equipped kitchenette, and a rock lined shower with dual shower heads.

There is no better way to cap off your wedding adventure at San Moritz Lodge than to wake up to the sounds of mountain blue birds and enjoy a cup of coffee on your deck overlooking the lake.