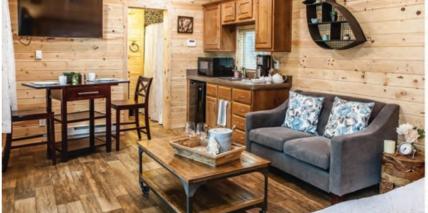

## Moneymoon abin

Located just steps behind San Moritz Lodge, our well-appointed honeymoon cabin offers an instant romantic getaway. All of our wedding packages include a complimentary one night stay for your wedding night.

Lined with knotty pine, our cozy cabin boasts a king sized bed, fully equipped kitchenette, and a rock lined shower with dual shower heads.

There is no better way to cap off your wedding adventure at San Moritz Lodge than to wake up to the sounds of mountain blue birds and enjoy a cup of coffee on your deck overlooking the lake.