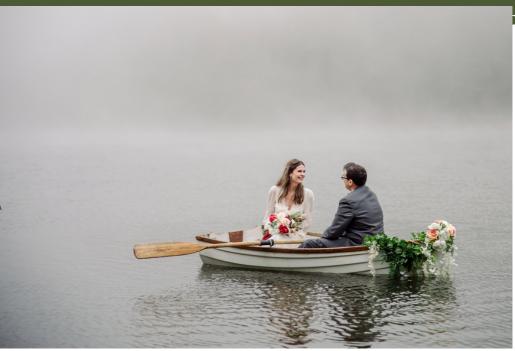

We are also proud to offer a \$500 discount for any active military, law enforcement, or first responders

All non-Saturday weddings receive a \$1500 discount

WEDDINGS AT SAN MORITZ INCLUDE FULL AND EXCLUSIVE USE OF THE ENTIRE LODGE AND GROUNDS ON YOUR WEDDING DAY. CEREMONIES TYPICALLY OCCUR ON OUR GRASSY KNOLL IN FRONT OF THE LODGE. OUR LAWN FACES LAKE GREGORY, AND INCLUDES A PERFECTLY FORMED SEQUOIA THAT SOARS 125 FEET TALL. OUR CLASSIC MAHOGANY CHAIRS COME STANDARD BOTH FOR CEREMONY AND RECEPTION. THEY OFFER AN ELEGANT TOUCH TO ANY AESTHETIC YOU DESIRE TO ACHIEVE. WE HAVE MANY OPTIONS FOR ARCHES AS WELL!