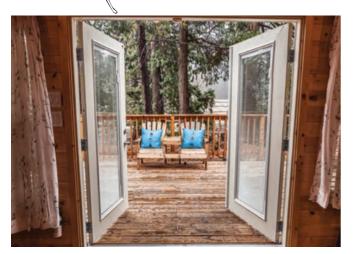

## Moneymoon abin

Located just steps behind San Moritz Lodge, our well-appointed honeymoon cabin offers an instant romantic getaway. All of our wedding packages include a complimentary one night stay for your wedding night.

Lined with knotty pine, our cozy cabin boasts a king sized bed, fully equipped kitchenette, and a rock lined shower with dual shower heads.

There is no better way to cap off your wedding adventure at San Moritz Lodge than to wake up to the sounds of mountain blue birds and enjoy a cup of coffee on your deck overlooking the lake.