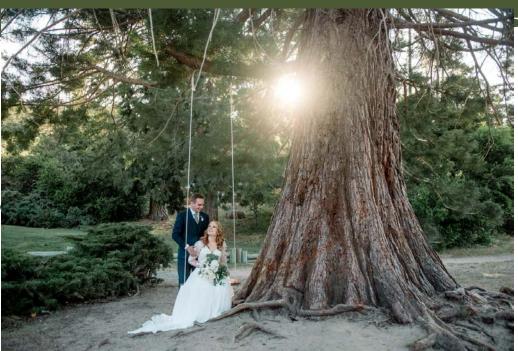

# Meddings at a Flance

WEDDINGS AT SAN MORITZ INCLUDE FULL AND EXCLUSIVE USE OF THE ENTIRE LODGE AND GROUNDS ON YOUR WEDDING DAY. CEREMONIES TYPICALLY OCCUR ON OUR GRASSY KNOLL IN FRONT OF THE LODGE. OUR LAWN FACES LAKE GREGORY, AND INCLUDES A PERFECTLY FORMED SEQUOIA THAT SOARS 125 FEET TALL. OUR CLASSIC MAHOGANY CHAIRS COME STANDARD BOTH FOR CEREMONY AND RECEPTION. THEY OFFER AN ELEGANT TOUCH TO ANY AESTHETIC YOU DESIRE TO ACHIEVE. WE HAVE MANY OPTIONS FOR ARCHES AS WELL!