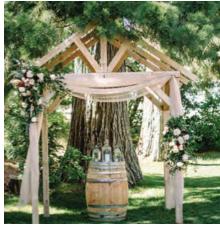

# Meddings at a Flance

WEDDINGS AT SAN MORITZ INCLUDE FULL AND EXCLUSIVE USE OF THE ENTIRE LODGE AND GROUNDS ON YOUR WEDDING DAY. CEREMONIES TYPICALLY OCCUR ON OUR GRASSY KNOLL IN FRONT OF THE LODGE. OUR LAWN FACES LAKE GREGORY, AND INCLUDES A PERFECTLY FORMED SEQUOIA THAT SOARS 125 FEET TALL. OUR CLASSIC MAHOGANY CHAIRS COME STANDARD BOTH FOR CEREMONY AND RECEPTION. THEY OFFER AN ELEGANT TOUCH TO ANY AESTHETIC YOU DESIRE TO ACHIEVE. WE HAVE MANY OPTIONS FOR ARCHES AS WELL!

#### **INCLUDES:**

CHOICE OF INDOOR OR OUTDOOR CEREMONY FULL DAY OF EVENT COORDINATION ONE HOUR WEDDING REHEARSAL (DATE/TIME BASED ON AVAILABILITY) BRIDAL SUITE AND GROOM'S ROOM ON WEDDING DAY ENTIRE LAKE GROUNDS FOR PHOTOGRAPHY COMPLEMENTARY PARKING FOR GUESTS ALL SET UP AND TEAR DOWN OF FACILITY ITEMS MAHOGANY CHAIRS FOR CEREMONY WEDDING ARCH OF YOUR CHOICE 60' INCH ROUND TABLES OR FARMHOUSE TABLES FOR GUEST COUNT CHINA, FLATWARE, CHARGERS, AND 2 GLASSES INCLUDED DANCE FLOOR INCLUDED FOR RECEPTION LINENS FOR TABLES AS WELL AS NAPKINS ACCESS TO ALL LODGE DECOR ONE NIGHT STAY IN HONEYMOON CABIN CAKE/ DESSERT BUDGET INCLUDED CATERED MEAL WITH TWO ENTREES AND ONE APPETIZER NON ALCOHOLIC BEVERAGES INCLUDED ( COFFEE, PUNCH, SPA WATER) ONE PARK RANGER ON DUTY FOR SECURITY