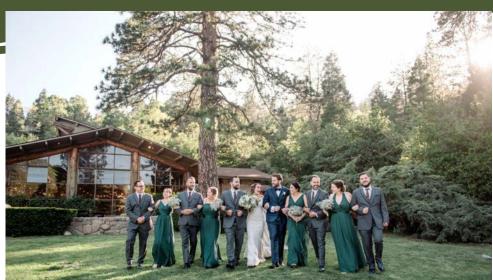

#### San Moritz Lodge

AT LAKE GREGORY

Located in Crestline, California

Immerse yourself in the San Bernardino National Forest steps away from Lake Gregory for the most magical day ever.

### Destination within Reach

THE SAN MORITZ LODGE IS THE PERFECT VENUE FOR YOUR DREAM WEDDING. THIS BEAUTIFUL, HISTORIC LODGE IS NESTLED ON THE EDGE OF LAKE GREGORY IN THE LOVELY FORESTED COMMUNITY OF CRESTLINE.

# Meddings at a Flance

WEDDINGS AT SAN MORITZ INCLUDE FULL AND EXCLUSIVE USE OF THE ENTIRE LODGE AND GROUNDS ON YOUR WEDDING DAY. CEREMONIES TYPICALLY OCCUR ON OUR GRASSY KNOLL IN FRONT OF THE LODGE. OUR LAWN FACES LAKE GREGORY, AND INCLUDES A PERFECTLY FORMED SEQUOIA THAT SOARS 125 FEET TALL. OUR CLASSIC MAHOGANY CHAIRS COME STANDARD BOTH FOR CEREMONY AND RECEPTION. THEY OFFER AN ELEGANT TOUCH TO ANY AESTHETIC YOU DESIRE TO ACHIEVE. WE HAVE MANY OPTIONS FOR ARCHES AS WELL!