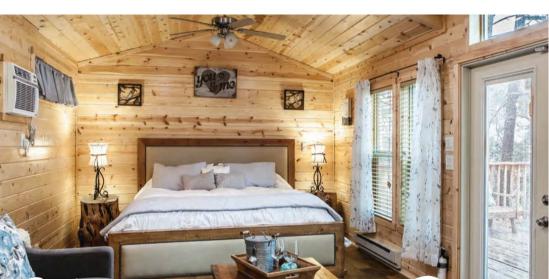

## Joneymoon abin

Located just steps behind San Moritz Lodge, our well-appointed honeymoon cabin offers an instant romantic getaway. All of our wedding packages include a complimentary one night stay for your wedding night.

Lined with knotty pine, our cozy cabin boasts a king sized bed, fully equipped kitchenette, and a rock lined shower with dual shower heads.

There is no better way to cap off your wedding adventure at San Moritz Lodge than to wake up to the sounds of mountain blue birds and enjoy a cup of coffee on your deck overlooking the lake.