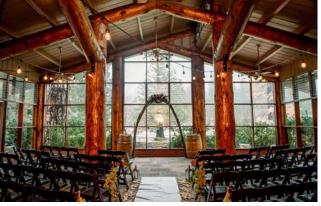

# Meddings at a Flance

WEDDINGS AT SAN MORITZ INCLUDE FULL AND EXCLUSIVE USE OF THE ENTIRE LODGE AND GROUNDS ON YOUR WEDDING DAY. CEREMONIES TYPICALLY OCCUR ON OUR GRASSY KNOLL IN FRONT OF THE LODGE. OUR LAWN FACES LAKE GREGORY, AND INCLUDES A PERFECTLY FORMED SEQUOIA THAT SOARS 125 FEET TALL. OUR CLASSIC MAHOGANY CHAIRS COME STANDARD BOTH FOR CEREMONY AND RECEPTION. THEY OFFER AN ELEGANT TOUCH TO ANY AESTHETIC YOU DESIRE TO ACHIEVE. WE HAVE MANY OPTIONS FOR ARCHES AS WELL!

#### **INCLUDES:**

CHOICE OF INDOOR OR OUTDOOR CEREMONY FULL DAY OF EVENT COORDINATION ONE HOUR WEDDING REHEARSAL (DATE/TIME BASED ON AVAILABILITY) BRIDAL SUITE AND GROOM'S ROOM ON WEDDING DAY ENTIRE LAKE GROUNDS FOR PHOTOGRAPHY COMPLEMENTARY PARKING FOR GUESTS ALL SET UP AND TEAR DOWN OF FACILITY ITEMS MAHOGANY CHAIRS FOR CEREMONY WEDDING ARCH OF YOUR CHOICE 60' INCH ROUND TABLES OR FARMHOUSE TABLES FOR GUEST COUNT CHINA, FLATWARE, CHARGERS, AND 2 GLASSES INCLUDED DANCE FLOOR INCLUDED FOR RECEPTION LINENS FOR TABLES AS WELL AS NAPKINS ACCESS TO ALL LODGE DECOR ONE NIGHT STAY IN HONEYMOON CABIN CAKE/ DESSERT BUDGET INCLUDED CATERED MEAL WITH TWO ENTREES AND ONE APPETIZER NON ALCOHOLIC BEVERAGES INCLUDED ( COFFEE, PUNCH, SPA WATER) ONE PARK RANGER ON DUTY FOR SECURITY