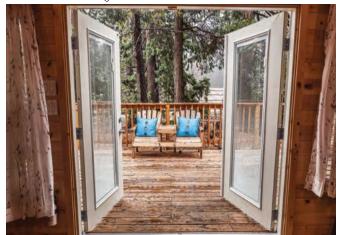

## Joneymoon abin

Located just steps behind San Moritz Lodge, our well-appointed honeymoon cabin offers an instant romantic getaway. All of our wedding packages include a complimentary one night stay for your wedding night.

Lined with knotty pine, our cozy cabin boasts a king sized bed, fully equipped kitchenette, and a rock lined shower with dual shower heads.

There is no better way to cap off your wedding adventure at San Moritz Lodge than to wake up to the sounds of mountain blue birds and enjoy a cup of coffee on your deck overlooking the lake.