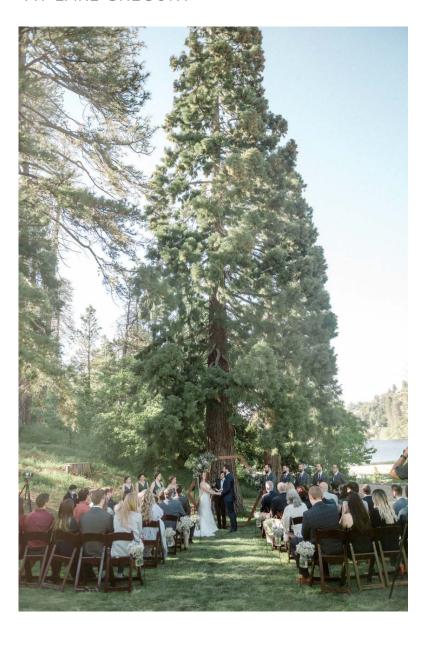

# Meddings at a Flance

WEDDINGS AT SAN MORITZ INCLUDE FULL AND EXCLUSIVE USE OF THE ENTIRE LODGE AND GROUNDS ON YOUR WEDDING DAY. CEREMONIES TYPICALLY OCCUR ON OUR GRASSY KNOLL IN FRONT OF THE LODGE. OUR LAWN FACES LAKE GREGORY, AND INCLUDES A PERFECTLY FORMED SEQUOIA THAT SOARS 125 FEET TALL. OUR CLASSIC MAHOGANY CHAIRS COME STANDARD BOTH FOR CEREMONY AND RECEPTION. THEY OFFER AN ELEGANT TOUCH TO ANY AESTHETIC YOU DESIRE TO ACHIEVE. WE HAVE MANY OPTIONS FOR ARCHES AS WELL!