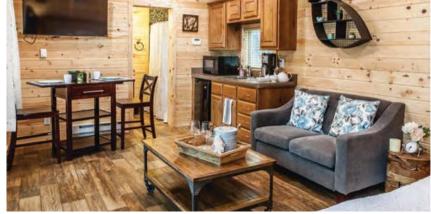

## Joneymoon abin

Located just steps behind San Moritz Lodge, our well-appointed honeymoon cabin offers an instant romantic getaway. All of our wedding packages include a complimentary one night stay for your wedding night.

Lined with knotty pine, our cozy cabin boasts a king sized bed, fully equipped kitchenette, and a rock lined shower with dual shower heads.

There is no better way to cap off your wedding adventure at San Moritz Lodge than to wake up to the sounds of mountain blue birds and enjoy a cup of coffee on your deck overlooking the lake.